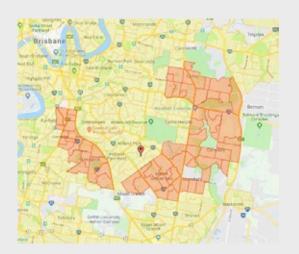

#### **Mapping Examples**

When planning local area marketing Market to Market will gladly develop and supply distribution maps.