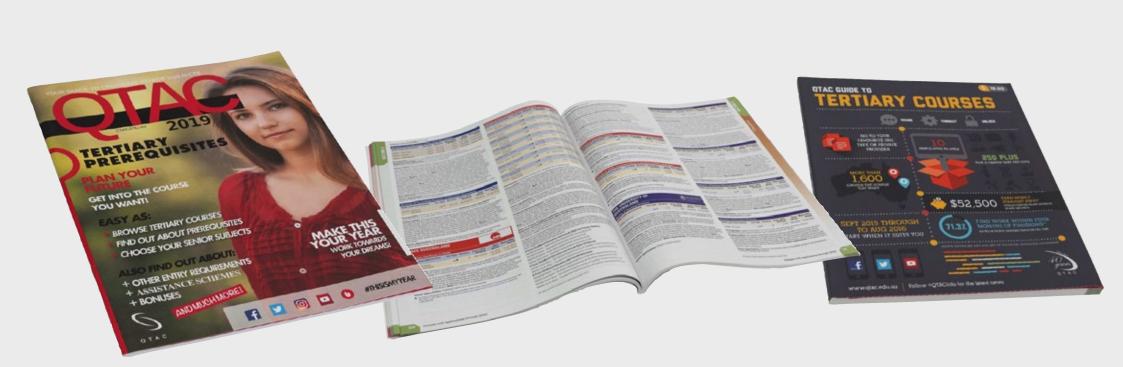

#### **QTAC Guide**

**Details:** 224 internal pages plus 4 page cover. **Print quantity:** 60,000 units.